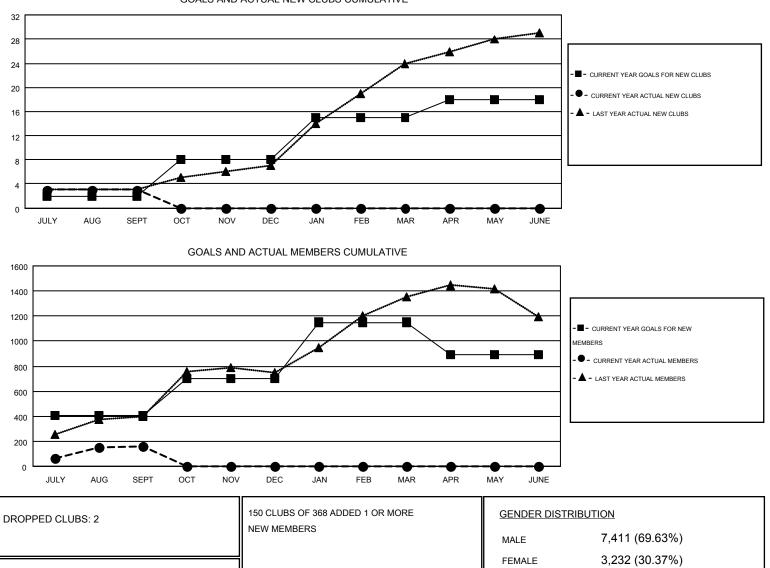

#### GMT: DATUK NAGARATNAM

GMT CA 5

| Clubs<br>RESULTS FOR 2015-2016 |   |   |   |   | Members<br>RESULTS FOR 2015-2016 |      |     |     |     |
|--------------------------------|---|---|---|---|----------------------------------|------|-----|-----|-----|
|                                |   |   |   |   |                                  |      |     |     |     |
| JULY/AUG/SEPT                  | 2 | 3 | 2 | 1 | JULY/AUG/SEPT                    | 408  | 622 | 464 | 158 |
| OCT/NOV/DEC                    | 6 | 0 | 0 | 0 | OCT/NOV/DEC                      | 291  | 0   | 0   | 0   |
| JAN/FEB/MAR                    | 7 | 0 | 0 | 0 | JAN/FEB/MAR                      | 451  | 0   | 0   | 0   |
| APR/MAY/JUNE                   | 3 | 0 | 0 | 0 | APR/MAY/JUNE                     | -260 | 0   | 0   | 0   |

GOALS AND ACTUAL NEW CLUBS CUMULATIVE

MBR0181

OTHER

TOTAL

DECEASED

CLUB CANCELLED

DROPPED MEMBERS

11